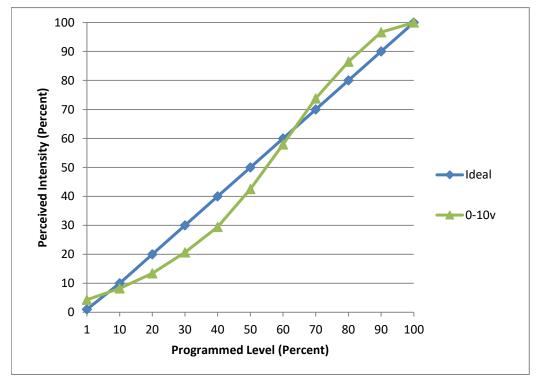

## Linearity Curves (Best-fit Power Profile Applied):

jwm

**Observations:** Test performed in five unit configuration.